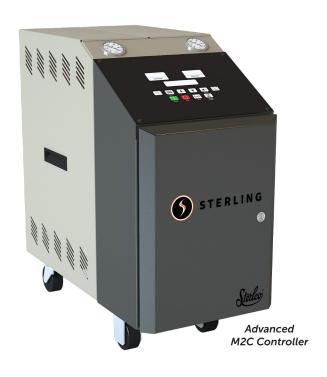

## 1st: Pick one of each **BASE** Option

Heater: 9 kW or 12 kW

Pump Size: 3/4 hp, 1 hp, or 2 hp

Solenoid Valve: 1/4" (Cv=0.5) or 1/2" (Cv=4.0) Controller: Eurotherm or Advanced M2C