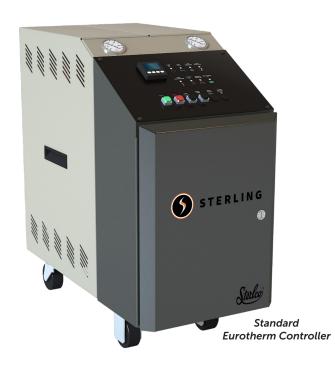

## 1st: Pick one of each **BASE** Option

Heater: 9 kW or 12 kW

Pump Size: 3/4 hp, 1 hp, or 2 hp

Solenoid Valve: 1/4" (Cv=0.5) or 1/2" (Cv=4.0) Controller: Eurotherm or Advanced M2C