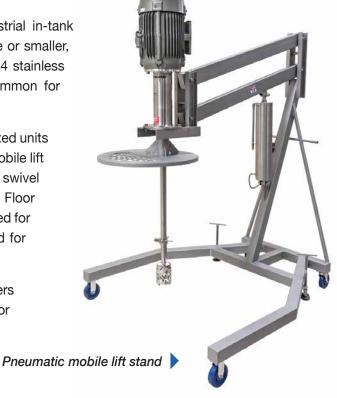

# Mobile and Wall Mount Lift Stands Customized for your Mixer

Admix offers numerous lift stand options for our sanitary and industrial in-tank mixers. Designed for our direct drive mixers with a 112-bearing frame or smaller, our lift stands are heavy duty, constructed of your choice of either 304 stainless steel for excellent corrosion resistance, or painted carbon steel, common for chemical processing applications.

Mobile or Wall Mount: Lift stands are available as stationary wall mounted units or mobile units for processors with a variety of mixing rooms or labs. Mobile lift stands are supplied with high impact casters, two that are fixed and two swivel casters with braking capability for securely locking the stand in place. Floor levelers enable leveling the stand if necessary once it has been positioned for operation. Mounting forks where the mixer is bolted on, are pre-drilled for your exact Admix mixer model.