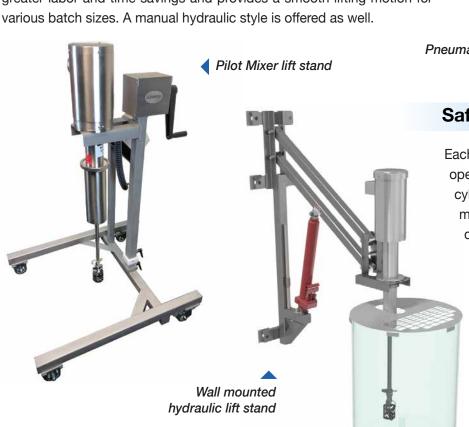

Mobile or Wall Mount: Lift stands are available as stationary wall mounted units or mobile units for processors with a variety of mixing rooms or labs. Mobile lift stands are supplied with high impact casters, two that are fixed and two swivel casters with braking capability for securely locking the stand in place. Floor levelers enable leveling the stand if necessary once it has been positioned for operation. Mounting forks where the mixer is bolted on, are pre-drilled for your exact Admix mixer model.

**Lifting Operation Options:** The pneumatic lifting operation feature offers greater labor and time savings and provides a smooth lifting motion for various batch sizes. A manual hydraulic style is offered as well.